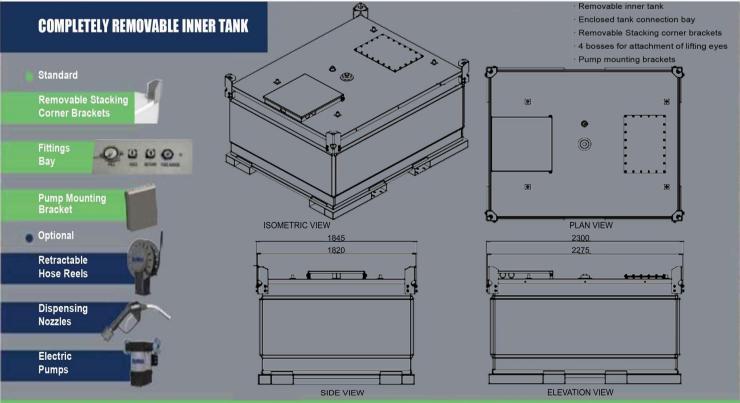

# **DESIGN FEATURES**

| ~   | Bi-directional forklift pockets, internal baffle, painted hatch lid, stacking corners, lifting points for inner tank removal and integrated base frame                      |  |  |  |
|-----|-----------------------------------------------------------------------------------------------------------------------------------------------------------------------------|--|--|--|
| ~   | Designed to stack inside shipping containers and across truck beds providing economical transportation                                                                      |  |  |  |
| 1   | Unique hexagonal corners for extra strength                                                                                                                                 |  |  |  |
| 1   | 2 spill box side openings with grommets for secure and safe hose/cable connections                                                                                          |  |  |  |
| 4   | Extra large pump compartment designed for easy mounting/storing of hose reels, pumps, gun nozzles, cables, batteries and bund alarms                                        |  |  |  |
| 4   | Large primary hatch access lid for multiple use and versatility                                                                                                             |  |  |  |
| ~   | Fittings located under primary hatch lid are- 3 inch fill, 1 inch feed with internal feed pipe, 2 inch pressure vacuum, 2 inch dipstick access, 1 1/2 inch level gauge      |  |  |  |
| 4   | Primary hatch has a secure lockable design                                                                                                                                  |  |  |  |
| 4   | Space efficient design easily stacked 3 high when empty and 2 high when full                                                                                                |  |  |  |
|     |                                                                                                                                                                             |  |  |  |
|     |                                                                                                                                                                             |  |  |  |
|     |                                                                                                                                                                             |  |  |  |
| DyM | lac Global Ltd - Head Office UK - Trumps Farm - Kitsmead Lane - Longcross - Chertsey - Surrey UK - KT16 0EF - +44 300 303 3353 - info@dymacglobal.com - www.dymacglobal.com |  |  |  |

#### FITTINGS

Pump bay 3 inch (80mm) fusible fill cap, 2 inch (50mm) pressure vacuum, 1/4" breather vent, 1 inch (25mm) Feed with 1" T - Piece and 1 inch (25mm) internal pipe to bottom interior of the tank. 1 inch feed fitted with 1 inch valve for genset connection. 1 1/2" (38mm) port with dial type float level gauge and 2" (50mm) spare port.

#### **EXTERNAL**

5" (125mm) spare port & 2" (50mm) spare port located on top central of the tank

| Capacity (Liters)     | 3000      | Outer Tank Thickness (mm)      | 3         |
|-----------------------|-----------|--------------------------------|-----------|
| Capacity (US Gallons) | 792       | Inner Tank Thickness (mm)      | 3         |
|                       |           |                                |           |
| Length (mm/ft)        | 2300/7'5" | Weight, Tare (Kg/lb)           | 777/1712  |
| Width (mm/ft)         | 1845/6'1" | Weight, Laden (Kg/lb)          | 3342/7367 |
| Height (mm/ft)        | 1320/4'3" | Safe Fuel Fill Levels (Liters) | 2850      |